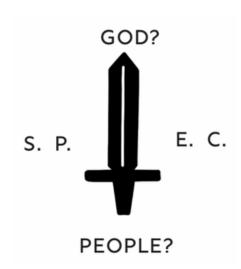

## **NEW LESSON**

**READ THE COMMAND**: In Matthew 28:18-20, Jesus says...

**TELL THE STORY**: The Samaritan Woman (John 4:4-42)

**READ THE STORY ALOUD.** 

**DISCOVER**: Use the Sword Bible Study method to

discuss the story and reveal its meaning for our lives.

**PRACTICE** re-telling the story.